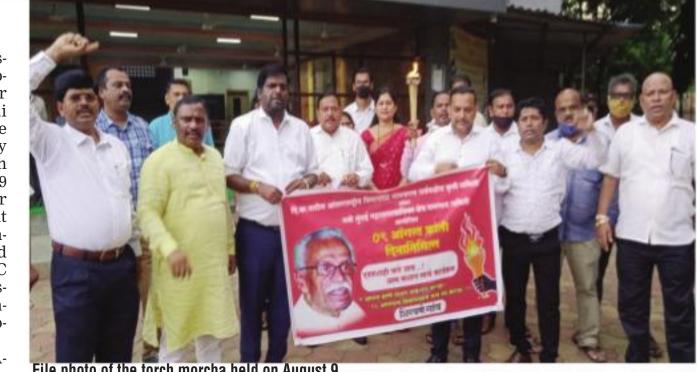

# **Torch Morcha: Uran police** book organiser, 750 protesters

Case registered for unlawful assembly after protest over renaming of Navi Mumbai airport

### AMIT SRIVASTAVA amit.srivastava@fpj.co.in

The Uran police have registered an FIR against 750 protesters, including senior members of Navi Mumbai All-Party Action Committee (NMAPAC), for allegedly holding the Mashal March (Torch Morcha) on August 9 in Jasai village and other parts of the city without permission. The Navi Mumbai police had even issued them a notice under CrPC Section 149 (unlawful assembly) that prevents gathering of more than five people.

Under the banner of NMA-PAC, thousands of villagers held the morcha in Navi Mumbai, Thane, Palghar and Raigad districts to put pressure on the state government to name the proposed Navi Mumbai International Airport (NMIA) after late activist DB Patil. However, they did not have police permission for the as-

File photo of the torch morcha held on August 9

sembly.

As per the FIR, the case has been registered against Dashrath Patil, Prashant Thakur, Ramseth Thakur, Panvel mayor Kavita Chautmal, amongst others. The case has been registered under sections 141, 341, 188, 269,